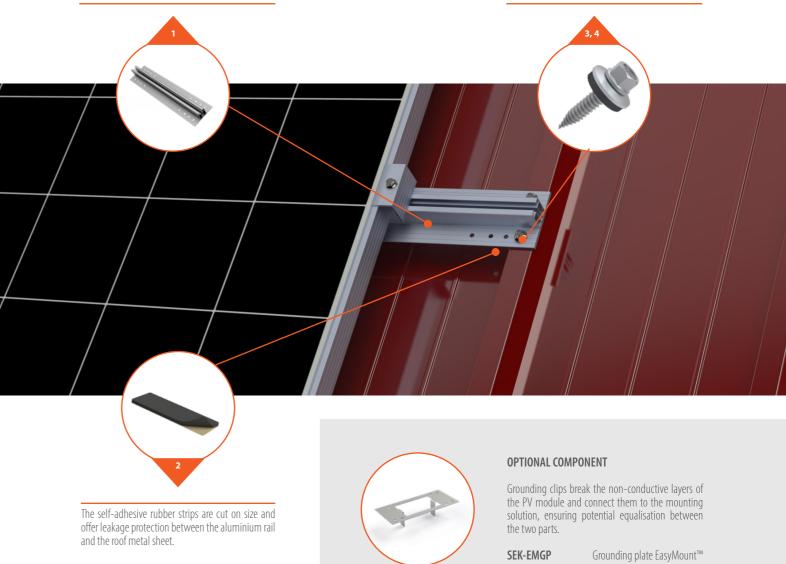

## System components

The universal rail fits most trapezoidal sheets, requires no cutting or drilling and ensures proper ventilation due to extra height clearance.

SEK-EMRL80U 370 EasyMount<sup>™</sup> ALU Rail 80 x 370 mm Universal

SEK-EPDMR\_80\_30 EPDM rubber insert 3 mm self-adhesive, L = 30 mm W = 80 mm

No swarf

The screws offer high stability even at lower sheet thicknesses without metal swarf. With an extra thick EPDM rubber they protect from additional leakage and offer a free spin zone at the top.

#### SEK-JF3\_55\_25

Screw self-drilling 5,5 x 25 mm JF3-2

**10-year** product **guarante** 

ETA Certificate

BISOL EasyMount<sup>™</sup> Quick RAIL